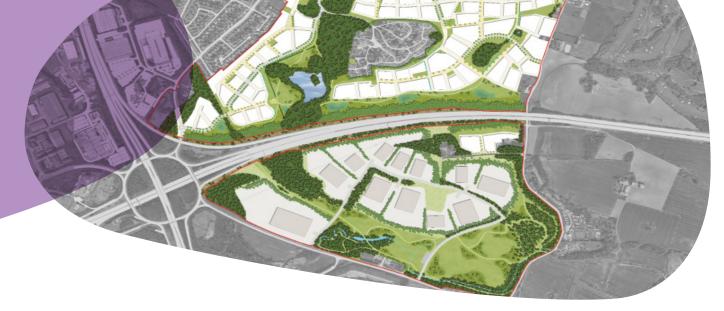

## Turley prepared a masterplan Supplementary Planning Document (SPD) to guide the development of Halsnead in Knowsley, one of 14 garden villages nationally announced by Government as part of their locally-led garden villages initiative.

- We assembled a Development Framework and delivery strategy underpinned by viability appraisal and strong commitment to stakeholder engagement.
- Our work sets out a layered spatial framework to guide development, showing co-ordination across land use, density and quantum, green infrastructure, movement, urban design and character areas.
- Turley's Design, Planning, Economics and Strategic Communications teams worked collaboratively to deliver a framework that sets clear and creative placemaking principles and design parameters, but grounded on robust deliverability appraisal and integrated with clear planning requirements.
- The project has included production of a costed Infrastructure Delivery Plan. This plan ensures that pragmatic considerations around infrastructure challenges and delivery principles were developed as an integral part of the masterplan.