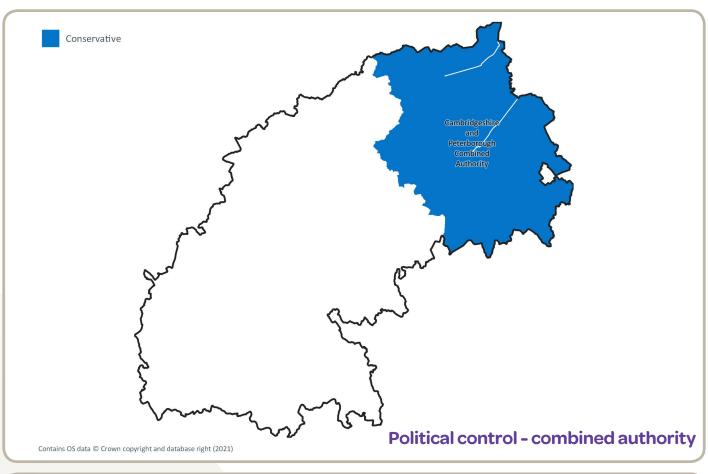

## The Oxford-Cambridge Arc local authorities

| Authority                                          | Current political control                                             | Tier               | LPA? | Elections in 2021*?                     |
|----------------------------------------------------|-----------------------------------------------------------------------|--------------------|------|-----------------------------------------|
| Cherwell                                           | Conservative                                                          | District           | Yes  | Yes (delayed – thirds)                  |
| City of Cambridge                                  | Labour                                                                | District           | Yes  | Yes (full - following boundary changes) |
| City of Oxford                                     | Labour                                                                | District           | Yes  | Yes (full - following boundary changes) |
| East Cambridgeshire                                | Conservative                                                          | District           | Yes  | No                                      |
| Fenland                                            | Conservative                                                          | District           | Yes  | No                                      |
| Huntingdonshire                                    | Conservative                                                          | District           | Yes  | No                                      |
| South Cambridgeshire                               | Liberal Democrats                                                     | District           | Yes  | No                                      |
| South Oxfordshire                                  | No overall control – Liberal Democrats /<br>Green minority coalition  | District           | Yes  | No                                      |
| Vale of the White Horse                            | Liberal Democrats                                                     | District           | Yes  | No                                      |
| West Oxfordshire                                   | Conservative                                                          | District           | Yes  | Yes (delayed - thirds)                  |
| Buckinghamshire                                    | New                                                                   | (New) Unitary      | Yes  | Yes - first election (delayed)          |
| North Northamptonshire                             | New                                                                   | (New) Unitary      | Yes  | Yes – first election                    |
| West Northamptonshire                              | New                                                                   | (New) Unitary      | Yes  | Yes – first election                    |
| Bedford                                            | No overall control - Led by Liberal<br>Democrats Mayor                | Unitary            | Yes  | No                                      |
| Central Bedfordshire                               | Conservative                                                          | Unitary            | Yes  | No                                      |
| City of Peterborough                               | No overall control – Conservative<br>Minority-led                     | Unitary            | Yes  | Yes (delayed - thirds)                  |
| Luton                                              | Labour                                                                | Unitary            | Yes  | No                                      |
| Milton Keynes                                      | No overall control – Labour Minority-led                              | Unitary            | Yes  | Yes (delayed - thirds)                  |
| Cambridgeshire                                     | Conservative                                                          | County             | No   | Yes                                     |
| Oxfordshire                                        | No overall control - Conservative /<br>Independent majority coalition | County             | No   | Yes                                     |
| Cambridgeshire and Peterborough Combined Authority | Conservative                                                          | Combined authority | No   | Yes                                     |