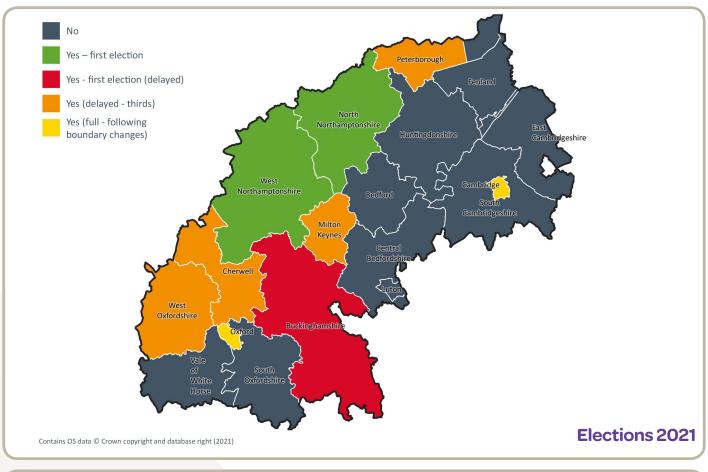

## The Oxford-Cambridge Arc local authorities

| Authority                                          | Current political control                                             | Tier               | LPA? | Elections in 2021*?                     |
|----------------------------------------------------|-----------------------------------------------------------------------|--------------------|------|-----------------------------------------|
| Cherwell                                           | Conservative                                                          | District           | Yes  | Yes (delayed – thirds)                  |
| City of Cambridge                                  | Labour                                                                | District           | Yes  | Yes (full - following boundary changes) |
| City of Oxford                                     | Labour                                                                | District           | Yes  | Yes (full - following boundary changes) |
| East Cambridgeshire                                | Conservative                                                          | District           | Yes  | No                                      |
| Fenland                                            | Conservative                                                          | District           | Yes  | No                                      |
| Huntingdonshire                                    | Conservative                                                          | District           | Yes  | No                                      |
| South Cambridgeshire                               | Liberal Democrats                                                     | District           | Yes  | No                                      |
| South Oxfordshire                                  | No overall control – Liberal Democrats /<br>Green minority coalition  | District           | Yes  | No                                      |
| Vale of the White Horse                            | Liberal Democrats                                                     | District           | Yes  | No                                      |
| West Oxfordshire                                   | Conservative                                                          | District           | Yes  | Yes (delayed - thirds)                  |
| Buckinghamshire                                    | New                                                                   | (New) Unitary      | Yes  | Yes - first election (delayed)          |
| North Northamptonshire                             | New                                                                   | (New) Unitary      | Yes  | Yes – first election                    |
| West Northamptonshire                              | New                                                                   | (New) Unitary      | Yes  | Yes – first election                    |
| Bedford                                            | No overall control - Led by Liberal<br>Democrats Mayor                | Unitary            | Yes  | No                                      |
| Central Bedfordshire                               | Conservative                                                          | Unitary            | Yes  | No                                      |
| City of Peterborough                               | No overall control – Conservative<br>Minority-led                     | Unitary            | Yes  | Yes (delayed - thirds)                  |
| Luton                                              | Labour                                                                | Unitary            | Yes  | No                                      |
| Milton Keynes                                      | No overall control – Labour Minority-led                              | Unitary            | Yes  | Yes (delayed - thirds)                  |
| Cambridgeshire                                     | Conservative                                                          | County             | No   | Yes                                     |
| Oxfordshire                                        | No overall control - Conservative /<br>Independent majority coalition | County             | No   | Yes                                     |
| Cambridgeshire and Peterborough Combined Authority | Conservative                                                          | Combined authority | No   | Yes                                     |