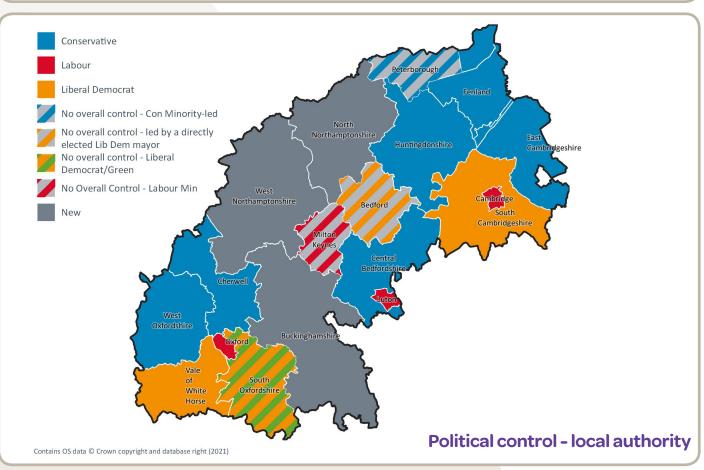

## The Oxford-Cambridge Arc local authorities

| Authority                                          | Current political control                                             | Tier               | LPA? | Elections in 2021*?                     |
|----------------------------------------------------|-----------------------------------------------------------------------|--------------------|------|-----------------------------------------|
| Cherwell                                           | Conservative                                                          | District           | Yes  | Yes (delayed – thirds)                  |
| City of Cambridge                                  | Labour                                                                | District           | Yes  | Yes (full - following boundary changes) |
| City of Oxford                                     | Labour                                                                | District           | Yes  | Yes (full - following boundary changes) |
| East Cambridgeshire                                | Conservative                                                          | District           | Yes  | No                                      |
| Fenland                                            | Conservative                                                          | District           | Yes  | No                                      |
| Huntingdonshire                                    | Conservative                                                          | District           | Yes  | No                                      |
| South Cambridgeshire                               | Liberal Democrats                                                     | District           | Yes  | No                                      |
| South Oxfordshire                                  | No overall control – Liberal Democrats /<br>Green minority coalition  | District           | Yes  | No                                      |
| Vale of the White Horse                            | Liberal Democrats                                                     | District           | Yes  | No                                      |
| West Oxfordshire                                   | Conservative                                                          | District           | Yes  | Yes (delayed - thirds)                  |
| Buckinghamshire                                    | New                                                                   | (New) Unitary      | Yes  | Yes - first election (delayed)          |
| North Northamptonshire                             | New                                                                   | (New) Unitary      | Yes  | Yes – first election                    |
| West Northamptonshire                              | New                                                                   | (New) Unitary      | Yes  | Yes – first election                    |
| Bedford                                            | No overall control - Led by Liberal<br>Democrats Mayor                | Unitary            | Yes  | No                                      |
| Central Bedfordshire                               | Conservative                                                          | Unitary            | Yes  | No                                      |
| City of Peterborough                               | No overall control – Conservative<br>Minority-led                     | Unitary            | Yes  | Yes (delayed - thirds)                  |
| Luton                                              | Labour                                                                | Unitary            | Yes  | No                                      |
| Milton Keynes                                      | No overall control – Labour Minority-led                              | Unitary            | Yes  | Yes (delayed - thirds)                  |
| Cambridgeshire                                     | Conservative                                                          | County             | No   | Yes                                     |
| Oxfordshire                                        | No overall control - Conservative /<br>Independent majority coalition | County             | No   | Yes                                     |
| Cambridgeshire and Peterborough Combined Authority | Conservative                                                          | Combined authority | No   | Yes                                     |