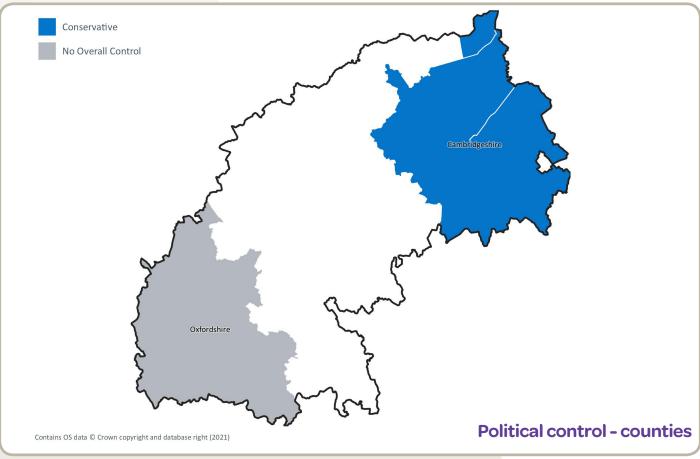

## The Oxford-Cambridge Arc local authorities

| Authority                                          | Current political control                                             | Tier               | LPA? | Elections in 2021*?                     |
|----------------------------------------------------|-----------------------------------------------------------------------|--------------------|------|-----------------------------------------|
| Cherwell                                           | Conservative                                                          | District           | Yes  | Yes (delayed – thirds)                  |
| City of Cambridge                                  | Labour                                                                | District           | Yes  | Yes (full - following boundary changes) |
| City of Oxford                                     | Labour                                                                | District           | Yes  | Yes (full - following boundary changes) |
| East Cambridgeshire                                | Conservative                                                          | District           | Yes  | No                                      |
| Fenland                                            | Conservative                                                          | District           | Yes  | No                                      |
| Huntingdonshire                                    | Conservative                                                          | District           | Yes  | No                                      |
| South Cambridgeshire                               | Liberal Democrats                                                     | District           | Yes  | No                                      |
| South Oxfordshire                                  | No overall control – Liberal Democrats /<br>Green minority coalition  | District           | Yes  | No                                      |
| Vale of the White Horse                            | Liberal Democrats                                                     | District           | Yes  | No                                      |
| West Oxfordshire                                   | Conservative                                                          | District           | Yes  | Yes (delayed - thirds)                  |
| Buckinghamshire                                    | New                                                                   | (New) Unitary      | Yes  | Yes - first election (delayed)          |
| North Northamptonshire                             | New                                                                   | (New) Unitary      | Yes  | Yes – first election                    |
| West Northamptonshire                              | New                                                                   | (New) Unitary      | Yes  | Yes – first election                    |
| Bedford                                            | No overall control - Led by Liberal<br>Democrats Mayor                | Unitary            | Yes  | No                                      |
| Central Bedfordshire                               | Conservative                                                          | Unitary            | Yes  | No                                      |
| City of Peterborough                               | No overall control – Conservative<br>Minority-led                     | Unitary            | Yes  | Yes (delayed - thirds)                  |
| Luton                                              | Labour                                                                | Unitary            | Yes  | No                                      |
| Milton Keynes                                      | No overall control – Labour Minority-led                              | Unitary            | Yes  | Yes (delayed - thirds)                  |
| Cambridgeshire                                     | Conservative                                                          | County             | No   | Yes                                     |
| Oxfordshire                                        | No overall control - Conservative /<br>Independent majority coalition | County             | No   | Yes                                     |
| Cambridgeshire and Peterborough Combined Authority | Conservative                                                          | Combined authority | No   | Yes                                     |